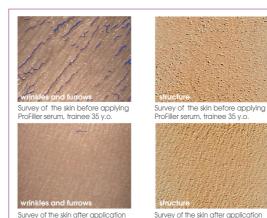

Sodium hyaluronate - binds and complements the deficiency of moisture in the skin.

In vivo studies were carried out on a group of 30 probands between the ages 25-52 years.

of ProFiller serum for 10 days.

out of wrinkles

Results: tremendous smoothing

Excellent, innovative serum with highly moisturizing properties for dehydrated, very dry, dry and sensitive types of skin.

Designed for use on the face and around the eyes.

of ProFiller serum for 10 days.

out of wrinkles

Results: tremendous smoothing

Vol. 30 ml DA 373

After 50 years of age the skin aging accelerates considerably, which is associated with a significant reduction in the amount of produced estrogen, that provides optimal skin hydration, lubrication and elasticity.