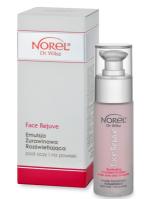

### Effects of Face Rejuve line:

- reduces and smoothes wrinkles
- tightens, firms and gently lift the skin
- revitalizes and strengthens blood vessels
- stimulates the synthesis of collagen
- intensifies the repair processes in the epidermis

The line is recommended even after 25 years of age in the state of accelerated skin aging.

#### **Active ingredients:**

cranberry extract (source antioxidants and stable vitamin C) Cranberry seed oil (source of omega 3, 6), PEPHA® - TIGHT (extract of microalgae, pullulan), tocotrienols.

## Lifting Cranberry serum

It contains a quick and prolonged tension and smoothing "botox like" effect.

> 30 ml DA 170