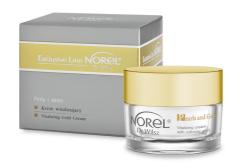

### Vitalizing cream with colloidal gold

Velvety, vanishing cream with gold particles.
Soothes and regenerates. Regular use
improves firmness and elasticity of the skin,
smoothes wrinkles. Leaves the skin full
of vouthful "radiance".

50 ml DK 078