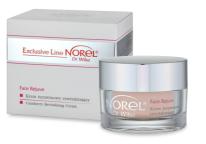

### Effects of Face Rejuve line:

- reduces and smoothes wrinkles
- tightens, firms and gently lift the skin
- revitalizes and strengthens blood vessels
- stimulates the synthesis of collagen
- intensifies the repair processes in the epidermis

The line is recommended even after 25 years of age in the state of accelerated skin aging.

#### **Active ingredients:**

cranberry extract (source antioxidants and stable vitamin C) Cranberry seed oil (source of omega 3, 6), PEPHA® - TIGHT (extract of microalgae, pullulan), tocotrienols.

## Cranberry revitalizing cream

Vanishing, cream-gel texture. Firms, lifts and gives the skin a fresh tone and healthy appearance.

50 ml